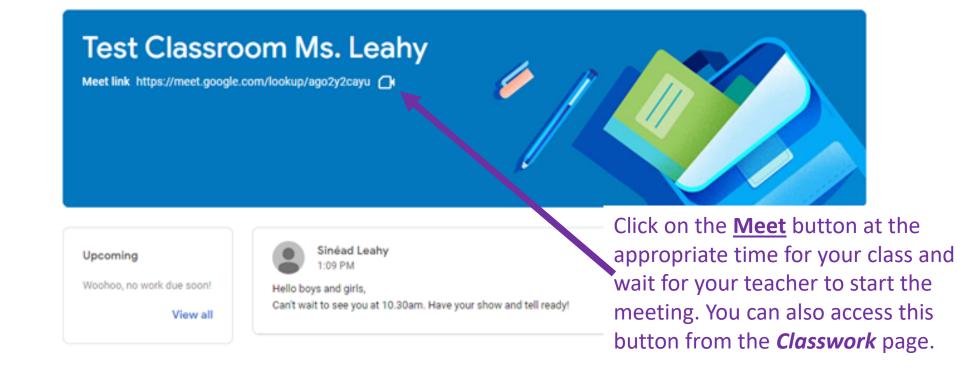

The stream page is where you will see announcements from your teacher.

Test Classroom Ms. Leahy

BERTHAN CHINNEIDIG

This is the <u>Classwork</u> page where you will find the assignments scheduled by your teacher.

On this page you can also access your class meetings. Click on the <u>Meet</u> button at the appropriate time for your class and wait for your teacher to start the meeting.

View your work

Gaeilge

No due date