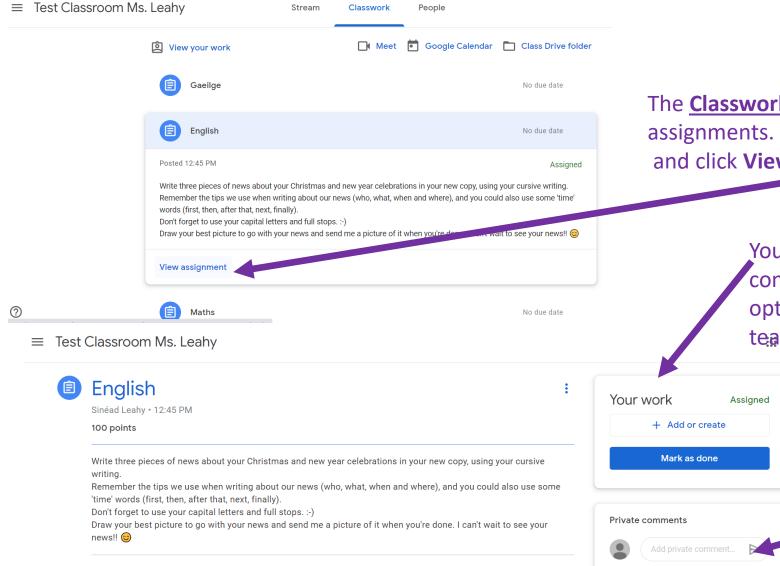

English

No due date

No due date

Stream

Classwo

People

Class comments

The <u>Classwork</u> page is where you will open your assignments. Click on an assignment and click **View Assignment** to open. (See example below)

Your Work – You can mark your work as complete here. Sometimes you might have the option to attach and return work to your teacher too.

This is where you can send your teacher a message about this assignment if you want.