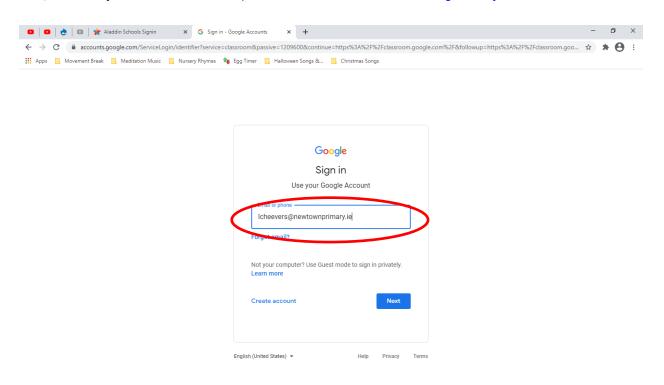

## **Logging In To Google Classroom:**

1. Open Google

2. Type in www.classroom.google.com

3. Enter your child's account/username: .....@newtownprimary.ie and click Next

5. This should bring you to your child's class Google Classroom page.