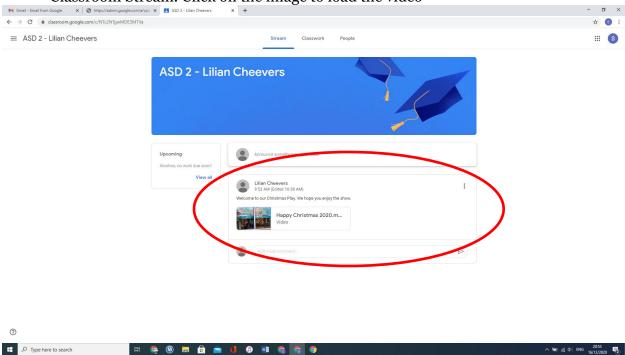

7. Your child's class Christmas Play should be visible as the latest post on the Classroom Stream. Click on the image to load the video