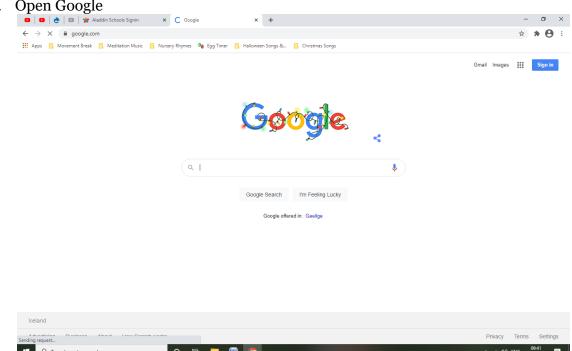

## **Logging In To Google Classroom:**

1. Open Google

2. Type in www.classroom.google.com

3. Enter your child's account/username: .....@newtownprimary.ie and click Next

5. This should bring you to your child's class Google Classroom page.