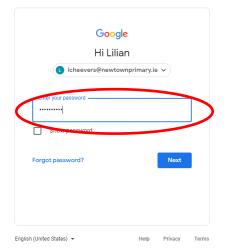

## **Logging In To Google Classroom:**

1. Open Google

2. Type in www.classroom.google.com

3. Enter your child's account/username: .....@newtownprimary.ie and click Next

5. This should bring you to your child's class Google Classroom page.