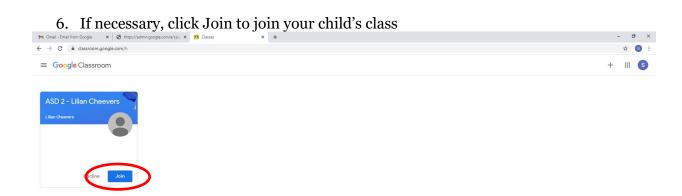

## **Logging In To Google Classroom:**

1. Open Google

2. Type in www.classroom.google.com

3. Enter your child's account/username: .....@newtownprimary.ie and click Next

5. This should bring you to your child's class Google Classroom page.