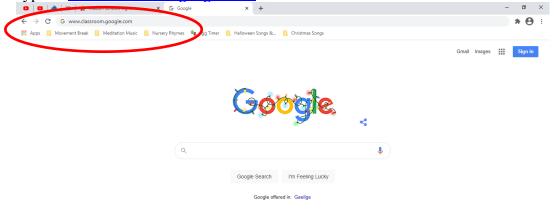

## **Logging In To Google Classroom:**

1. Open Google

2. Type in www.classroom.google.com

3. Enter your child's account/username: .....@newtownprimary.ie and click Next

5. This should bring you to your child's class Google Classroom page.